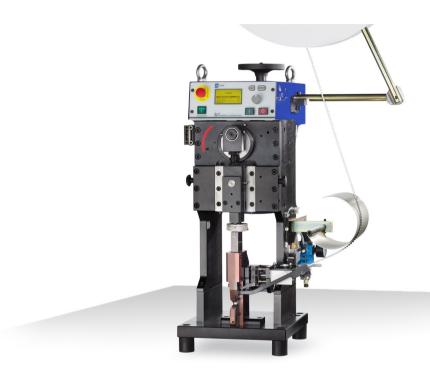

## Manual Crimping Machine

Manual Crimping Machine

#### **Description**

In comparison to the electro mechanical crimping unit EMC, this machine is designed as a manual workstation. The unit is for the production of a crimp-connection between several wires and a Delphi UCAB terminal. The crimp-connection is designed as end- or splice-clip.

For cross sections from 0,7 mm² up to 14 mm² different crimp height settings are possible. A separate applicator including feeder for every cross section range is required. Per cross section range, each fixed by the terminal geometry, different combinations of wires can be produced in sequence.

Up to 4 mm<sup>2</sup>, the known press EPS 2001 as a modified version is used. For the higher range up to 14 mm<sup>2</sup>, the base is the EPS 3000. Applicators for the different cross section ranges are exchangeable.