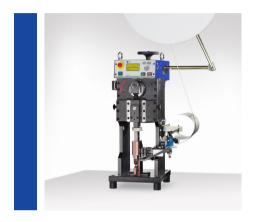

## Manual Crimping Machine

# **Crimp System for Splice Connectors**

- Processing of Delphi UCAB terminals
- Crimp-connection is designed as end- or splice-clip
- Programmable drive
- Bench-top design
- Service friendly, modular assembly
- Cross section range from 0,7 mm² 14 mm²
- Interchangeable tool heads

Manual Crimping Machine

## **Crimp System for Splice Connectors**

#### **Description**

In comparison to the electro mechanical crimping unit EMC, this machine is designed as a manual workstation. The unit is for the production of a crimp-connection between several wires and a Delphi UCAB terminal. The crimp-connection is designed as end- or splice-clip.

For cross sections from 0,7 mm² up to 14 mm² different crimp height settings are possible. A separate applicator including feeder for every cross section range is required. Per cross section range, each fixed by the terminal geometry, different combinations of wires can be produced in sequence.

Up to 4 mm<sup>2</sup>, the known press EPS 2001 as a modified version is used. For the higher range up to 14 mm<sup>2</sup>, the base is the EPS 3000. Applicators for the different cross section ranges are exchangeable.