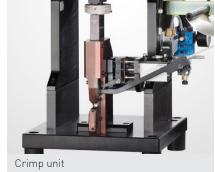

Up to 4 mm<sup>2</sup>, the known press EPS 2001 as a modified version is used. For the higher range up to 14 mm<sup>2</sup>, the base is the EPS 3000. Applicators for the different cross section ranges are exchangeable.