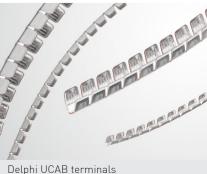

# **Crimp System for Splice Connectors**

- Processing of Delphi UCAB terminals
- Crimp-connection is designed as end- or splice-clip
- Programmable drive
- Bench-top design
- Service friendly, modular assembly
- Cross section range from 0,7 mm² 14 mm²
- Interchangeable tool heads

### Range of Application

The crimping machine has been especially developed for the production of crimp-connections between several wires and Delphi UCAB terminals.