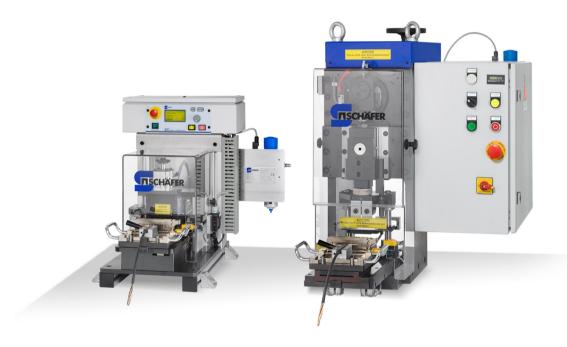

## Crimp System for Multi Conductor Cables (8)

Crimp machine

Stripping station

**Description** 

The work centre consists of a stripping station and a separate crimping press, to join multi conductor cables with electric parts. Optional cable carrier spreader plates retain and accurately position as many as 8 wires that can be moved from the stripping station to the press.

The **cable carriers** are loaded manually. The individual wires are positioned in the carriers by colour and cross-section. It is possible to have a different cross-section at each wire position. Cable strain relief is provided by a lever clamp at the rear of the carrier to prevent loss of position during transport from the stripping station to the press.

In each process station the cable carriers are accurately located by clamping the unit against locating pins aligned with the station tooling.

At the **stripping station** all of the individual wires are cut to length and stripped in a single stroke.

The operator loads the electronic part into the **press station** then clamps the cable carrier in position against the locating pins. Moving the carrier forward to activate the process position sensor starts the crimping process. All the wires will be crimped simultaneously.