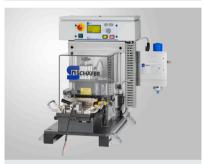

## Crimp System for Multi Conductor Cables (8)

Crimp machine

Stripping station

**Description** 

The work centre consists of a stripping station and a separate crimping press, to join multi conductor cables with electric parts. Optional cable carrier spreader plates retain and accurately position as many as 8 wires that can be moved from the stripping station to the press.

The **cable carriers** are loaded manually. The individual wires are positioned in the carriers by colour and cross-section. It is possible to have a different cross-section at each wire position. Cable strain relief is provided by a lever clamp at the rear of the carrier to prevent loss of position during transport from the stripping station to the press.

In each process station the cable carriers are accurately located by clamping the unit against locating pins aligned with the station tooling.

At the **stripping station** all of the individual wires are cut to length and stripped in a single stroke.

The operator loads the electronic part into the **press station** then clamps the cable carrier in position against the locating pins. Moving the carrier forward to activate the process position sensor starts the crimping process. All the wires will be crimped simultaneously.