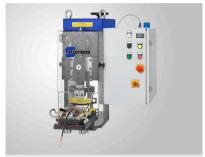

## Crimp System for Multi Conductor Cables (8)

Crimp machine

Stripping station

**Description** 

The work centre consists of a stripping station and a separate crimping press, to join multi conductor cables with electric parts. Optional cable carrier spreader plates retain and accurately position as many as 8 wires that can be moved from the stripping station to the press.

The **cable carriers** are loaded manually. The individual wires are positioned in the carriers by colour and cross-section. It is possible to have a different cross-section at each wire position. Cable strain relief is provided by a lever clamp at the rear of the carrier to prevent loss of position during transport from the stripping station to the press.

In each process station the cable carriers are accurately located by clamping the unit against locating pins aligned with the station tooling.

At the **stripping station** all of the individual wires are cut to length and stripped in a single stroke.

The operator loads the electronic part into the **press station** then clamps the cable carrier in position against the locating pins. Moving the carrier forward to activate the process position sensor starts the crimping process. All the wires will be crimped simultaneously.