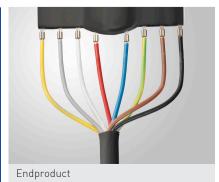

## Manual Crimp Workstation

# Crimp System for Multi Conductor Cables (8)



- Stripping and crimping of multi conductor cables
- Processing of individual wire cross sections
- Cable carrier with separate wire clamping
- Cable strain relief is provided
- Separate stripping station
- Crimping press with sliding table
- Sensor activated process for operator safety









## Manual Crimp Workstation

## Crimp System for Multi Conductor Cables (8)



Crimp machine



Stripping station



**Description** 

The work centre consists of a stripping station and a separate crimping press, to join multi conductor cables with electric parts. Optional cable carrier spreader plates retain and accurately position as many as 8 wires that can be moved from the stripping station to the press.

The **cable carriers** are loaded manually. The individual wires are positioned in the carriers by colour and cross-section. It is possible to have a different cross-section at each wire position. Cable strain relief is provided by a lever clamp at the rear of the carrier to prevent loss of position during transport from the stripping station to the press.

In each process s