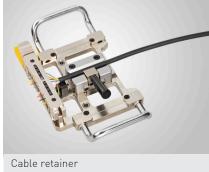

The **cable carriers** are loaded manually. The individual wires are positioned in the carriers by colour and cross-section. It is possible to have a different cross-section at each wire position. Cable strain relief is provided by a lever clamp at the rear of the carrier to prevent loss of position during transport from the stripping station to the press.

In each process station the cable carriers are accurately located by clamping the unit against locating pins aligned with the station tooling.

At the **stripping station** all of the individual wires are cut to length and stripped in a single stroke.