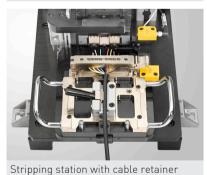

The **cable carriers** are loaded manually. The individual wires are positioned in the carriers by colour and cross-section. It is possible to have a different cross-section at each wire position. Cable strain relief is provided by a lever clamp at the rear of the carrier to prevent loss of position during transport from the stripping station to the press.

In each process station the cable carriers are accurately located by clamping the unit against locating pins aligned with the station tooling.

At the **stripping station** all of the individual wires are cut to length and stripped in a single stroke.