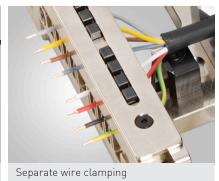

The **cable carriers** are loaded manually. The individual wires are positioned in the carriers by colour and cross-section. It is possible to have a different cross-section at each wire position. Cable strain relief is provided by a lever clamp at the rear of the carrier to prevent loss of position during transport from the stripping station to the press.