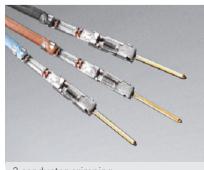

multi-conductor crimping

3 conductor crimping

Press with eccenter drive

Manual Crimp Workstation

## Examples of use

Crimping of terminals on multi-conductor cables or twisted pair wires.

Sales and Service for Turkey