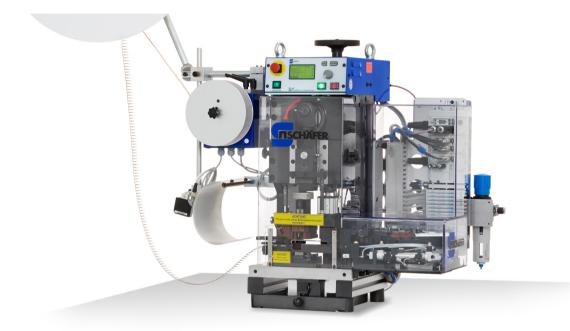

Manual Crimp Workstation

#### Description

This work station is designed to strip conductors with cross sections up to 6 mm<sup>2</sup> and is applicable for side feed (left-to-right) as well as rear feed style applicators. Different carrier strip terminals with **varied pitch can be processed** because the transverse gripper is positioning the wire over the contact together with the terminal feeder of the applicator.

The crimping work station is equipped with a cut module, stripping unit and quality monitoring system. Optional available are a zero-cut module, vacuum system for oval collection as well as wire specific grippers.

The process cycle starts after feeding the individual wire through a lead-in mask and activating the sensor in the stripping module. The zero-cut and stripping blades are connected as a unit and thus assuring a **high reproducibility** of the stripping position and length. The three separate gripping points of the transverse gripper allow for **individual crimping and crimp force monitoring** of the center conductors. A faulty crimp is automatically cut off by the integrated cut-module.