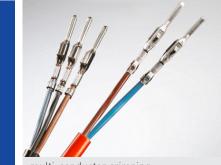

multi-conductor crimping

3 conductor crimping

Press with eccenter drive

Manual Crimp Workstation

## Examples of use

Crimping of terminals on multi-conductor cables or twisted pair wires.

Sales and Service for Turkey