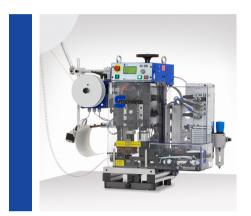

Manual Crimp Workstation

#### Description

This work station is designed to strip conductors with cross sections up to 6 mm<sup>2</sup> and is applicable for side feed (left-to-right) as well as rear feed style applicators. Different carrier strip terminals with **varied pitch can be processed** because the transverse gripper is positioning the wire over the contact together with the terminal feeder of the applicator.

The crimping work station is equipped with a cut module, stripping unit and quality monitoring system. Optional available are a zero-cut module, vacuum system for oval collection as well as wire specific grippers.

The process cycle starts after feeding the individual wire through a lead-in mask and activating the sensor in the stripping module. The zero-cut and stripping blades are connected as a unit and thus assuring a **high reproducibility** of the stripping position and length. The three separate gripping points of the transverse gripper allow for **individual crimping and crimp force monitoring** of the center conductors. A faulty crimp is automatically cut off by the integrated cut-module.