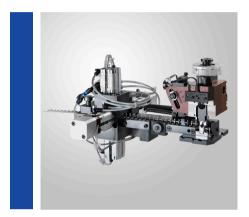

# **Crimping Applicator with Bending Unit**

#### Description

Quick-change applicator for crimping terminals in Schaefer crimp machines. If designed accordingly they can also be used with Schaefer stripping modules. This type of applicator bends terminals to the desired geometry before or during the crimping process.

The advantage of this process is it allows a reel of unbent terminals, which generally contain many more terminals on one reel, to be used; thus minimizing downtimes due to frequent reel replacements. Unbent terminals also take up less storage capacity.

This applicator is designed with an indexed rotary head for reproducible, independent crimp height adjustment of both the wire and insulation.