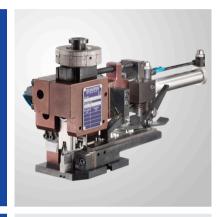

pneumatical rear feed

for longitudinally belted terminals

crimp height adjustment

Quick Change Applicator

#### **Description**

The crimping applicator 32.100 with quick change system is made for crimping longitudinally belted terminals with wider distances between each other on wires with cross sections up to 16 mm<sup>2</sup>.

This applicator is designed with an indexed rotary head for reproducible, independent crimp height adjustment of both the wire and insulation. With the optional mechanical counter, it is easy to monitor the production run and control the wear parts.

Pictures are showing the applicator 31.100