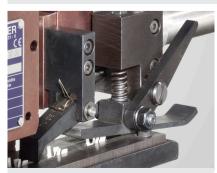

This applicator is designed with an indexed rotary head for reproducible, independent crimp height adjustment of both the wire and insulation. With the optional mechanical counter, it is easy to monitor the production run and control the wear parts.

Pictures are showing the applicator 31.100