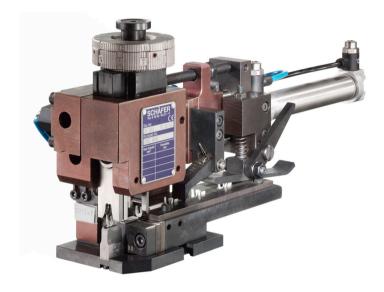

# **Crimping Applicator 32.100**

- Pneumatical rear feed
- Reproducible crimp height adjustment
- Cross sections up to 16 mm<sup>2</sup>
- Multiple applications
- Simple operation and robust design
- Made for bench top and automated machines

pneumatical rear feed

for longitudinally belted terminals

crimp height adjustment

Quick Change Applicator

#### **Description**

The crimping applicator 32.100 with quick change system is made for crimping longitudinally belted terminals with wider distances between each other on wires with cross sections up to 16 mm<sup>2</sup>.

This applicator is designed with an indexed rotary head for reproducible, independent crimp height adjustment of both the wire and insulation. With the optional mechanical counter, it is easy to monitor the production run and control the wear parts.

Pictures are showing the applicator 31.100