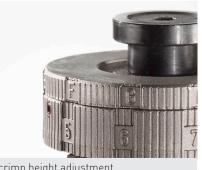

pneumatical rear feed

for longitudinally belted terminals

crimp height adjustment

Quick Change Applicator

This applicator is designed with an indexed rotary head for reproducible, independent crimp height adjustment of both the wire and insulation. With the optional mechanical counter, it is easy to monitor the production run and control the wear parts.

Pictures are showing the applicator 31.100