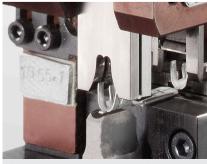

#### **Description**

The crimping applicator 32.100 with quick change system is made for crimping longitudinally belted terminals with wider distances between each other on wires with cross sections up to 16 mm<sup>2</sup>.

Pictures are showing the applicator 31.100