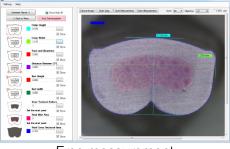

**Step 4.** Operator measures the parameters by setting the start and end points of each measurement in the working area.

**Step 5.** Viso 6.00 generates a report (free measurement) or a comparison report (Control list mode)

It provides accurate measurements in convenient way, including all tools, automatic calibration and dimensions detection, data export to PDF format meeting the industry-specific and factory standards.

Free measurement

Control list

Free measurement report