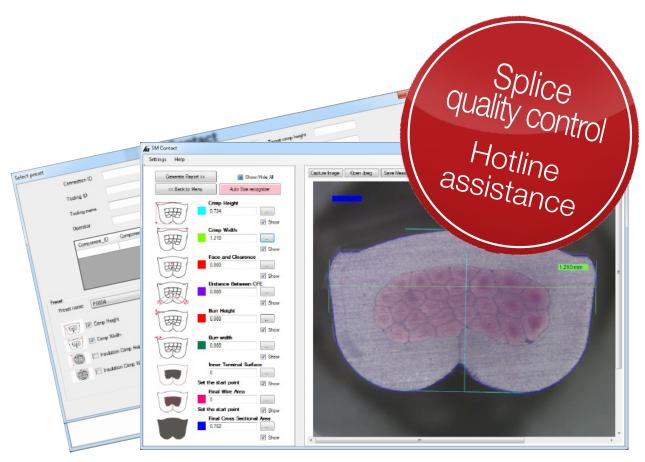

## Viso 6.00 - microsection measurement software

Viso 6.00, SM Contact updated original laboratory software, provides **automated splice quality control by the means of microsection analysis** and immediate direct interaction between the customer and SM Contact engineering staff.

This intuitive software guides the operator during the following operations:

**Step 1.** On the connection production stage operator measures the quality with a help of laboratory equipment, provided with Viso 6.00 software.

**Step 2.** Opening the operating panel of Viso 6.00, operator chooses the mode: free measurement or Control list\* correlation.

**Step 3.** Selecting the free mode, operator chooses the parametres to measure. In the Control list mode the parametres and its normal values are predetermined.

**Step 4.** Operator measures the parameters by setting the start and end points of each measurement in the working area.

**Step 5.** Viso 6.00 generates a report (free measurement) or a comparison report (Control list mode)

Step 6. FPC Solution option. Measurement results could be sent to the customer's private area in SM Cloud data storage. If the deviation is detected, the FPC Solution system automatically directs a signal to SM Contact engineers.

It provides accurate measurements in convenient way, including all tools, automatic calibration and dimensions detection, data export to PDF format meeting the industry-specific and factory standards.