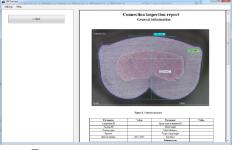

**Step 4.** Operator measures the parameters by setting the start and end points of each measurement in the working area.

**Step 5.** Viso 6.00 generates a report (free measurement) or a comparison report (Control list mode)

Free measurement

Control list

Free measurement report