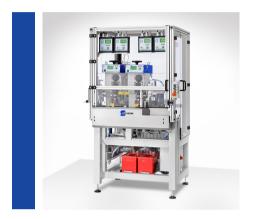

Semiautomatic Crimp Workstation

# **Crimp System with Sensor Loading**

- Connections on two conductor jacketed cables
- Separating of the Hall effect sensors
- Wire orientation with color recognition system
- Feeding of loose piece Hall effect sensors
- Positioning and feeding of capacitors
- Preforming of the sensor leads for assembling

## **Crimp System with Sensor Loading**