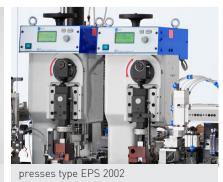

## **Description**

The semi automatic work station is designed to assemble and test a capacitor and a hall effect sensor to a two conductor jacketed cable.

The tape mounted **capacitors** are cut from the tape and presented for later crimping to the cable. The **two conductor jacked** cable is manually placed in to the stripping module. Color sensors ensure the proper orientation of the two leads. The **terminals** are fed parallel and crimped at the same time. Two individual crimp force monitors assure the quality of the crimps.

Sequencing of the cable to the next operation occurs automatically. The **hall effect sensor leads** are pre-formed prior to crimping. A single press attaches and monitors the crimp hall effect sensor leads in the same manner as the capacitor.