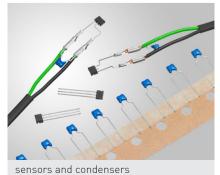

## **Description**

The semi automatic work station is designed to assemble and test a capacitor and a hall effect sensor to a two conductor jacketed cable.

The tape mounted **capacitors** are cut from the tape and presented for later crimping to the cable. The **two conductor jacked** cable is manually placed in to the stripping module. Color sensors ensure the proper orientation of the two leads. The **terminals** are fed parallel and crimped at the same time. Two individual crimp force monitors assure the quality of the crimps.

Sequencing of the cable to the next operation occurs automatically. The **hall effect sensor leads** are pre-formed prior to crimping. A single press attaches and monitors the crimp hall effect sensor leads in the same manner as the capacitor.