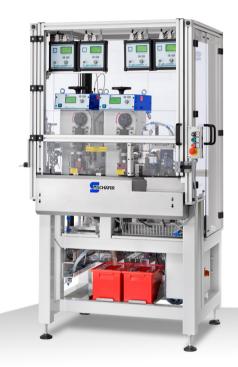

Semiautomatic Crimp Workstation

# **Crimp System with Sensor Loading**

- Connections on two conductor jacketed cables
- Separating of the Hall effect sensors
- Wire orientation with color recognition system
- Feeding of loose piece Hall effect sensors
- Positioning and feeding of capacitors
- Preforming of the sensor leads for assembling

## **Crimp System with Sensor Loading**