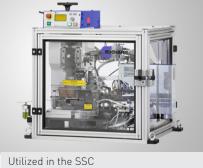

#### Range of Application

The SSK can be utilized in the Schaefer double seal machine SSC and also in the new Schaefer Seal Module SSM. In addition, the SSK is also fully compatible with the Pawo Seal Module SLU.