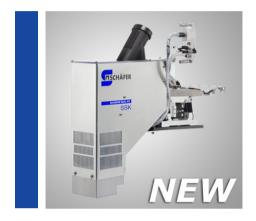

# **Seal Kit SSK**

- Basis for most seal processing machines
- Sensors guarantee high measures of reliability
- Precision during the process
- Quick and simple change over
- Central connector
- Can be utilized in the SSM and SSC

## Seal Kit SSK

#### **Description**

The new Schaefer Seal Kit SSK is designed to separate and feed lose piece seals or also known as weather packs. With this function the SSK can be used as a basis for most seal processing machines.

Multiple sensors guarantee high measures of reliability and precision during the process. A central connector provides for a quick and simple change over.

#### Range of Application

The SSK can be utilized in the Schaefer double seal machine SSC and also in the new Schaefer Seal Module SSM. In addition, the SSK is also fully compatible with the Pawo Seal Module SLU.