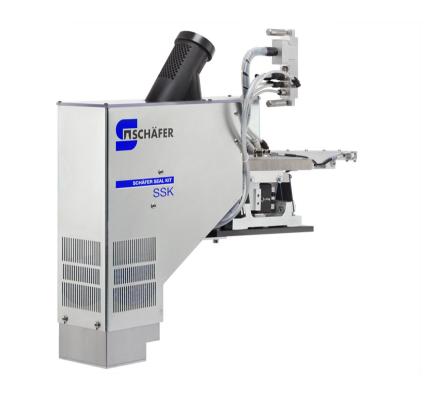

# **Seal Kit SSK**

- Basis for most seal processing machines
- Sensors guarantee high measures of reliability
- Precision during the process
- Quick and simple change over
- Central connector
- Can be utilized in the SSM and SSC

## Seal Kit SSK

#### **Description**

The new Schaefer Seal Kit SSK is designed to separate and feed lose piece seals or also known as weather packs. With this function the SSK can be used as a basis for most seal processing machines.

Multiple sensors guarantee high measures of reliability and precision during the process. A central connector provides for a quick and simple change over.