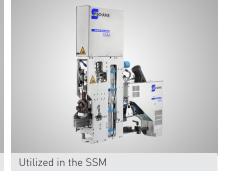

#### Range of Application

The SSK can be utilized in the Schaefer double seal machine SSC and also in the new Schaefer Seal Module SSM. In addition, the SSK is also fully compatible with the Pawo Seal Module SLU.